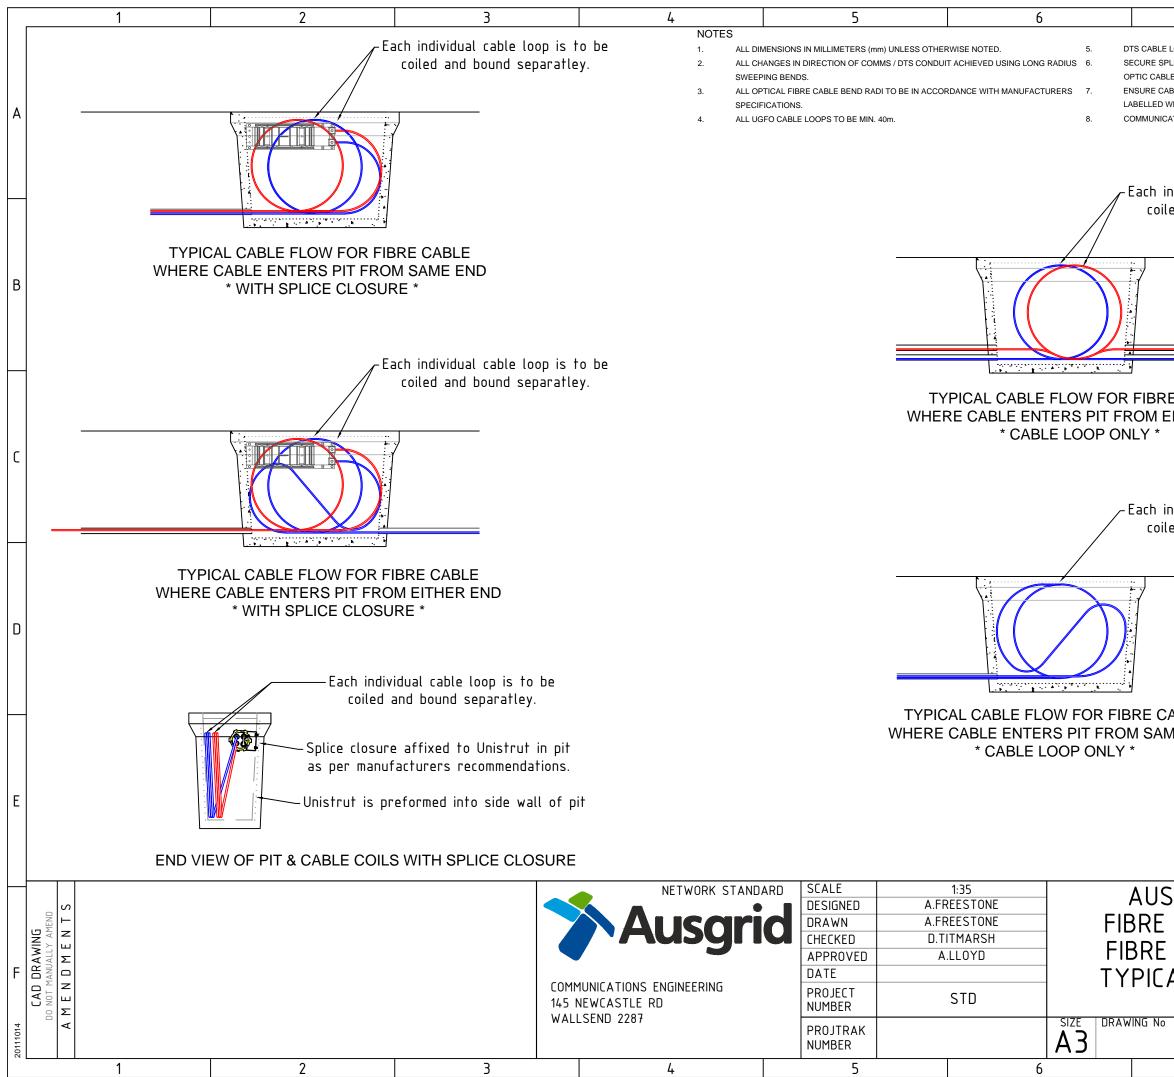

| 7                                                                                            | 8                                                                                             |     |
|----------------------------------------------------------------------------------------------|-----------------------------------------------------------------------------------------------|-----|
| LOOPS TO BE MIN. 5m<br>PLICE CLOSURE TO SIDE WALL OF PIT<br>LE AND REDUCING THE CHANCE OF W. | BELOW LID TO AVOID DAMAGING FIBRE<br>ATER INGRESS.<br>ISURE AND EACH INDIVIDUAL CABLE LOOP IS | Α   |
| ndividual cable loop is<br>ed and bound separati                                             |                                                                                               | В   |
|                                                                                              |                                                                                               |     |
| E CABLE<br>EITHER END                                                                        | ta ba                                                                                         | С   |
| ndividual cable loop is<br>.ed and bound separati                                            |                                                                                               |     |
| ABLE                                                                                         |                                                                                               | D   |
| ME END                                                                                       |                                                                                               | E   |
| SGRID FIBRE I<br>& DUCT ARF<br>CABLE FLOV<br>AL COMMUNIC                                     | RANGEMENT<br>V THROUGH                                                                        | F   |
| 212393                                                                                       | SHEET AMD 0                                                                                   |     |
| 7                                                                                            | 8                                                                                             | (C) |