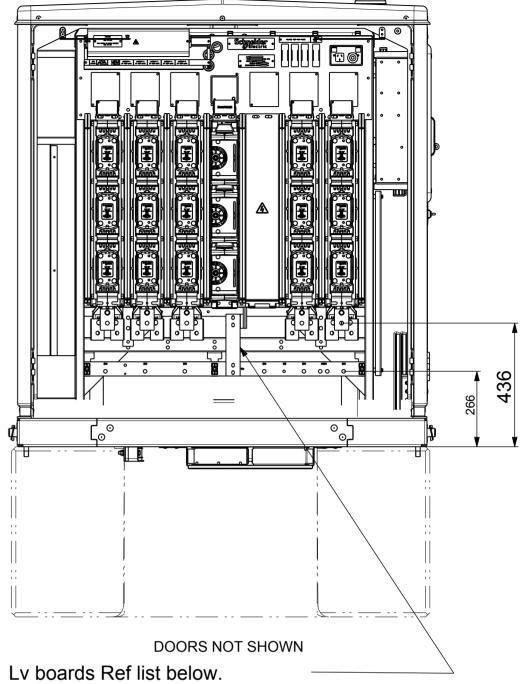

| LV BOARD DRAWING LIST |               |                                               |                |       |
|-----------------------|---------------|-----------------------------------------------|----------------|-------|
| ITEM<br>#             | LV BOARD #    | DESCRIPTION                                   | WIRING DIAGRAM |       |
| 29                    | EZEA105-GA    | FUSE PANEL TYPE 'KL' 8/4/8 + DMA              | EZEA105-WD     |       |
| 30                    | EZEA107-GA    | FUSE PANEL TYPE 'KL' 4/4/4/4 + DMA            | EZEA107-WD     |       |
| 31                    | EZEA106INS-GA | FUSE PANEL TYPE 'KL' (16 + INS/I/S/S/4) + DMA | EZEA106INS-WA  |       |
| 32                    | EZEA109INS-GA | FUSE PANEL TYPE 'KL' (16 + INS/I/S/4/4) + DMA | EZEA109INS-WD  |       |
| 33                    | EZEA108-GA    | FUSE PANEL TYPE 'KL' 4/4/4/8 + DMA            | EZEA108-WD     | ]   E |