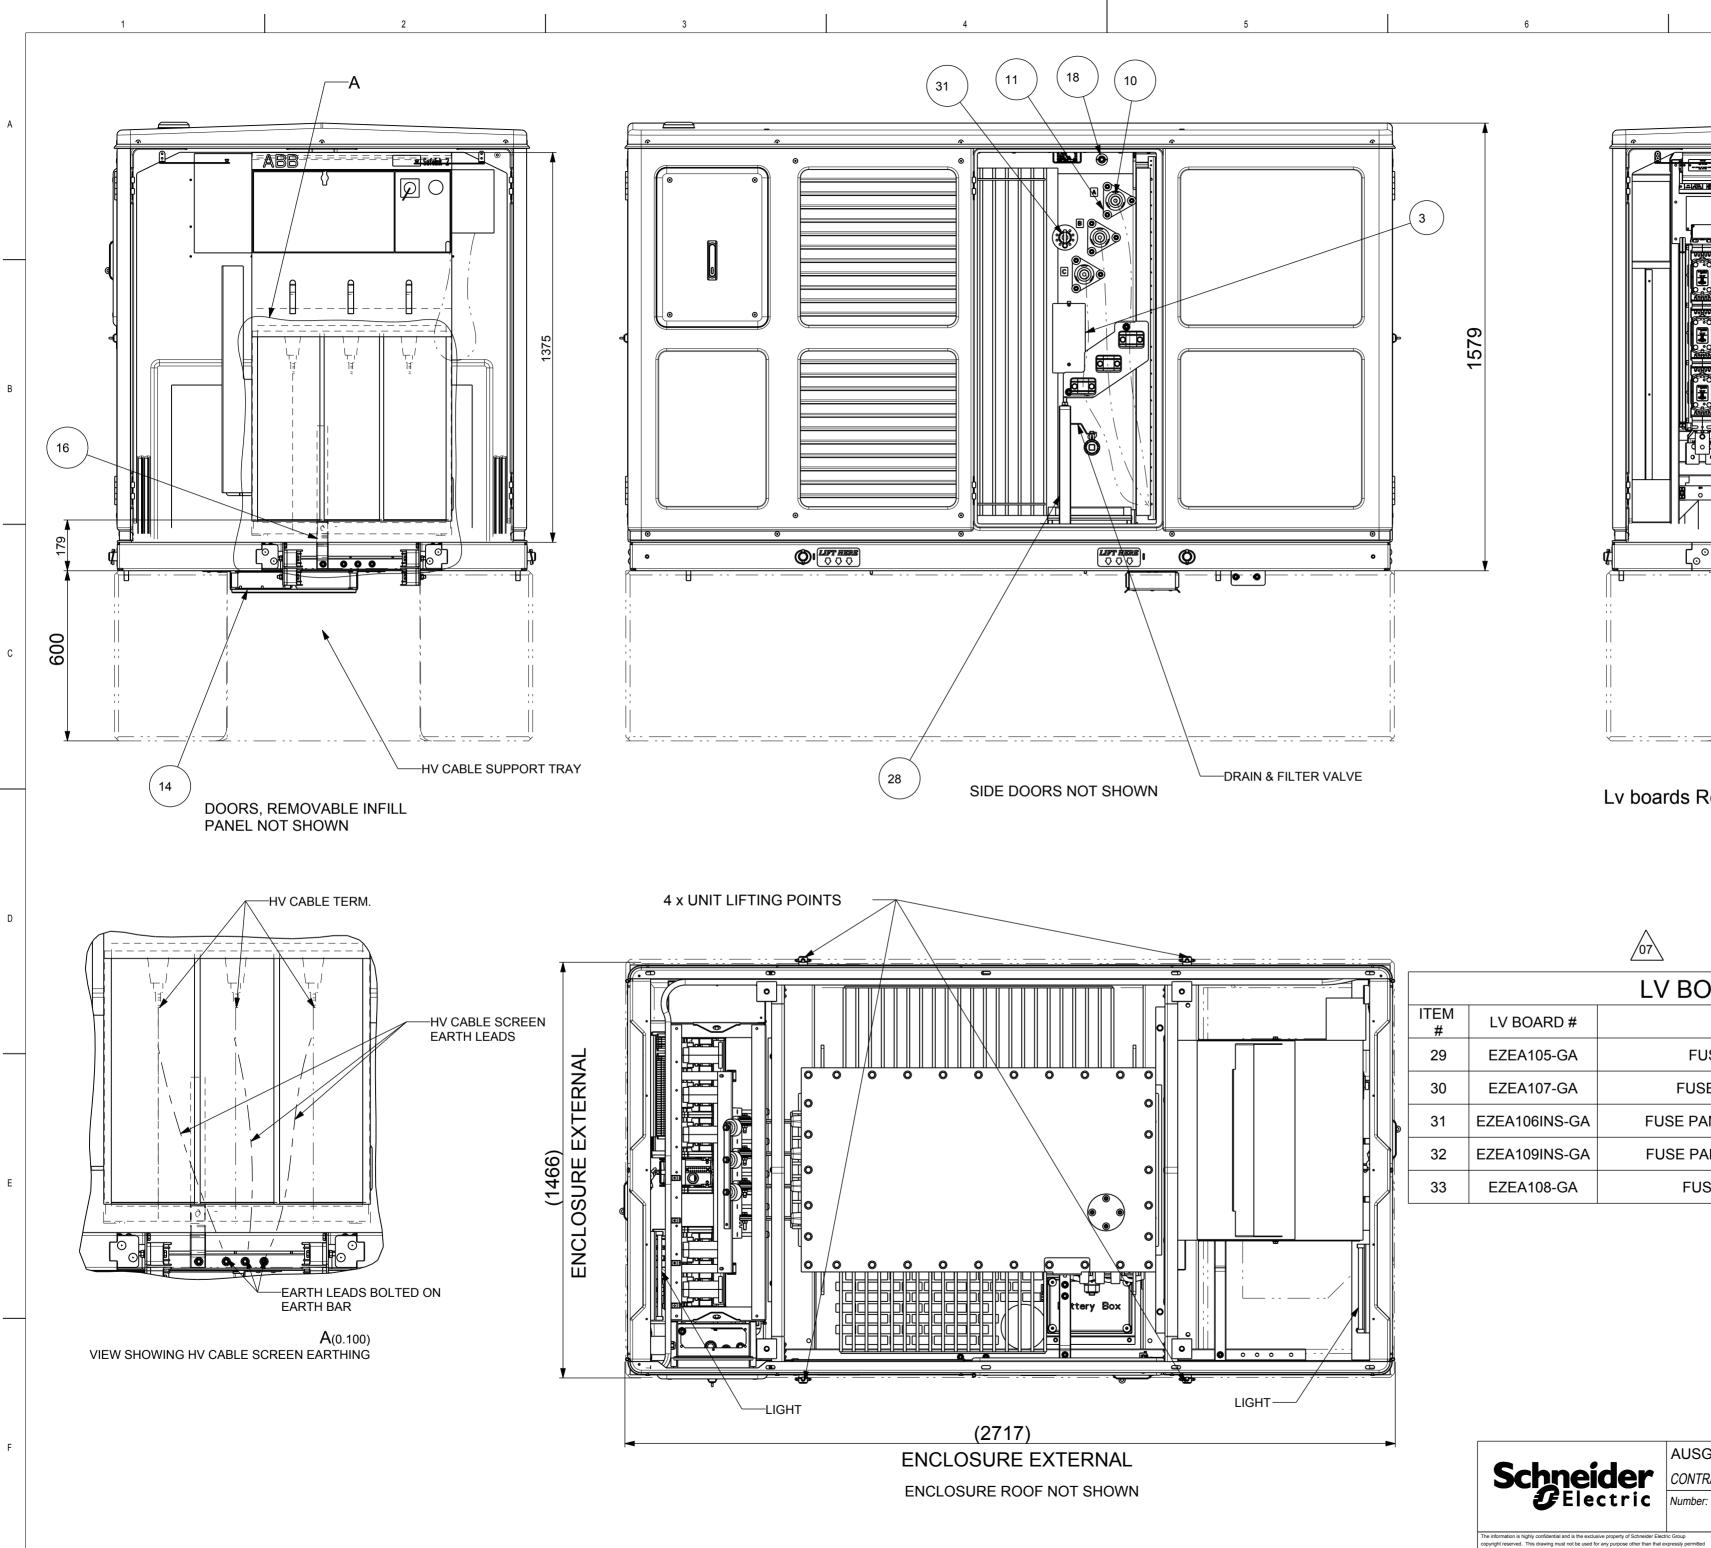

| LV BOARD DRAWING LIST |               |                                               |                |       |
|-----------------------|---------------|-----------------------------------------------|----------------|-------|
| ITEM<br>#             | LV BOARD #    | DESCRIPTION                                   | WIRING DIAGRAM |       |
| 29                    | EZEA105-GA    | FUSE PANEL TYPE 'KL' 8/4/8 + DMA              | EZEA105-WD     |       |
| 30                    | EZEA107-GA    | FUSE PANEL TYPE 'KL' 4/4/4/4 + DMA            | EZEA107-WD     |       |
| 31                    | EZEA106INS-GA | FUSE PANEL TYPE 'KL' (16 + INS/I/S/S/4) + DMA | EZEA106INS-WA  |       |
| 32                    | EZEA109INS-GA | FUSE PANEL TYPE 'KL' (16 + INS/I/S/4/4) + DMA | EZEA109INS-WD  |       |
| 33                    | EZEA108-GA    | FUSE PANEL TYPE 'KL' 4/4/4/8 + DMA            | EZEA108-WD     | ]   E |

## 242582\_02r00

n writing. This drawing must be returned to the owners when the pu

AUSGRID KL GENERIC GA FOR 1000 KVA CONTRACT # AG2869/11, ITEM # 29 TO 33